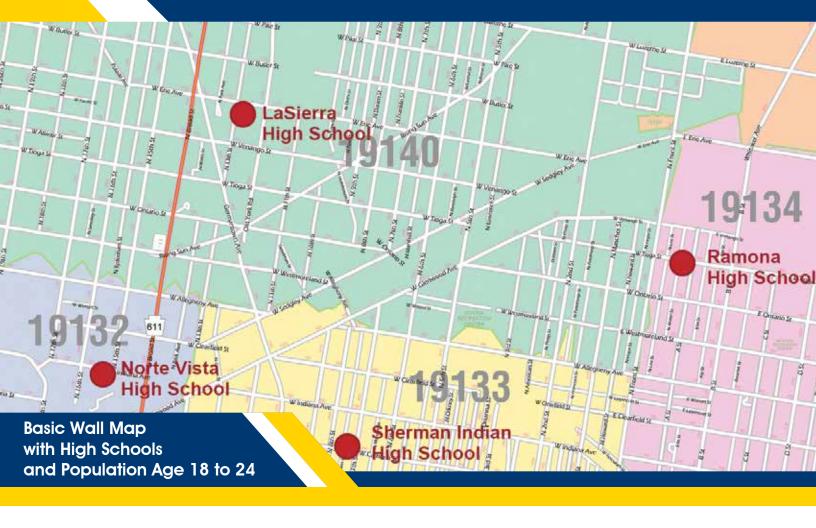

# Custom ZIP Code Wall Maps for Air Force Recruiters

### **About our ZIP Code Maps:**

- Custom Area based on list of ZIP Codes.
- High Schools within the recruiting area.
- Demographics: ZIP Codes color coded by Population Age 18-24.
- Also available in Map Book and Digital Map formats.

### **Basic Map with School Locations**

Identify high schools, colleges, and universities within your territory.

### **Basic Map with Demographics**

Shade variables such as Teenage Population to better target candidates.