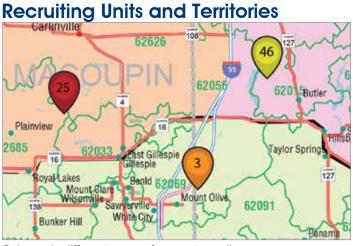

### Basic Map with

Color-code different areas of a map to easily locate any recruiting unit.