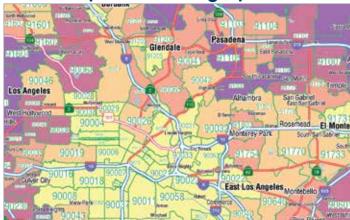

### **Basic Map with Demographics**

Shade variables such as Teenage Population to better target candidates.