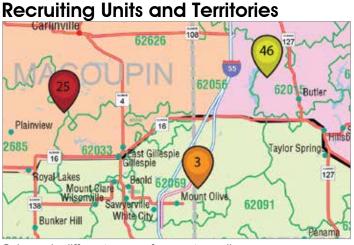

### Basic Map with

Color-code different areas of a map to easily locate any recruiting unit.