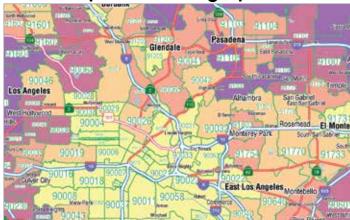

#### **Basic Map with Demographics**

Shade variables such as Teenage Population to better target candidates.