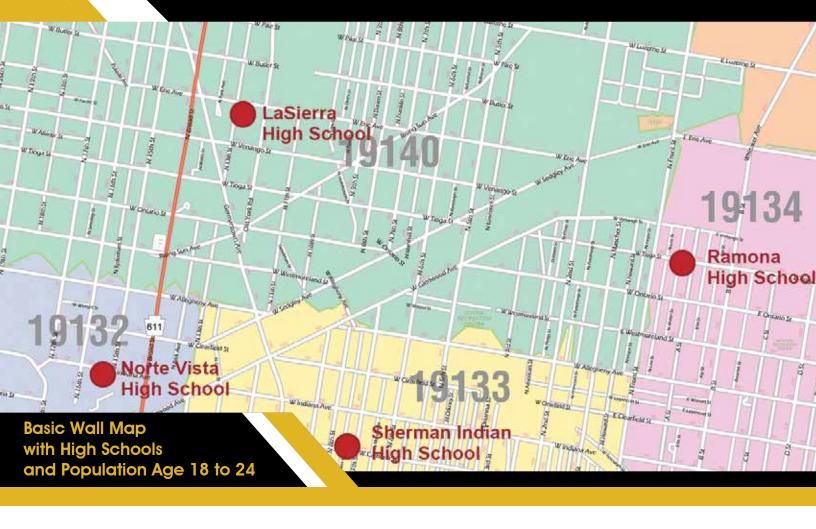

#### Benefits of ZIP Code Wall Maps From MarketMAPS

Satisfaction Guaranteed, Fast Customer Service and Most Accurate Information.

- Custom Area based on list of ZIP Codes.
- High Schools within the recruiting area.
- Demographics: ZIP Codes color coded by Population Age 18-24.
- Also available in Map Book and Digital Map formats.

#### **Basic Map with School Locations**

Identify high schools, colleges, and universities within your territory.

#### **Basic Map with Demographics**

Shade variables such as Teenage Population to better target candidates.