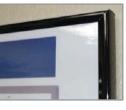

## WALL MAP **FINISHING OPTIONS**

We offer a variety of wall map finishing options to supplement your high quality wall maps, as well as additional map features so you can put your wall map to work immediately!

**Spring Rollers** 

Valances

Mounted

**Plastic Rails** 

Magnetic

Wood Framed