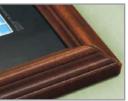

## WALL MAP **FINISHING OPTIONS**

We offer a variety of wall map finishing options to supplement your high quality wall maps, as well as additional map features so you can put your wall map to work immediately!

**Spring Rollers** 

Valances

Mounted

**Plastic Rails** 

Magnetic

Wood Framed