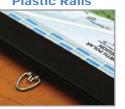

## WALL MAP **FINISHING OPTIONS**

We offer a variety of wall map finishing options to supplement your high quality wall maps, as well as additional map features so you can put your wall map to work immediately!

**Spring Rollers** 

Valances

Mounted

**Plastic Rails** 

Magnetic

Wood Framed