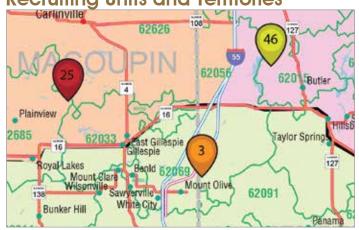

## Basic Map with Recruiting Units and Territories

Color-code different areas of a map to easily locate any recruiting unit.