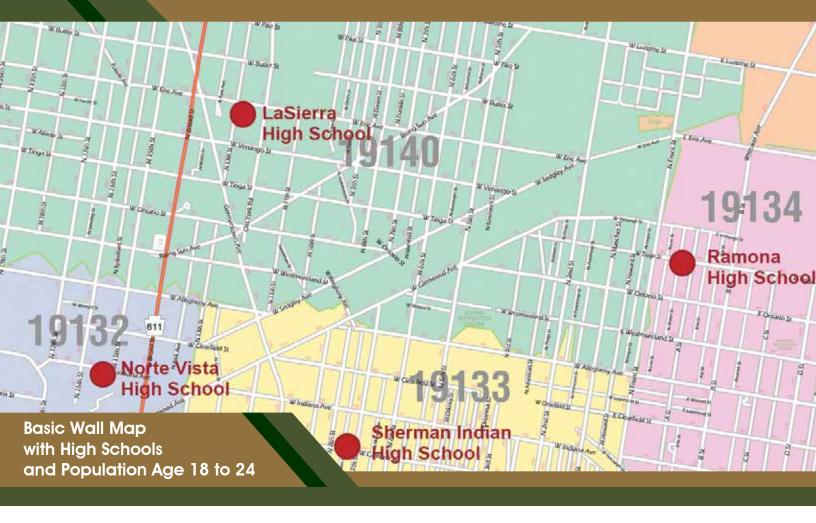

### **About our ZIP Code Maps:**

- Custom Area based on list of ZIP Codes.
- High Schools within the recruiting area.
- Demographics: ZIP Codes color coded by Population Age 18-24.
- Also available in Map Book and Digital Map formats.

### **Basic Map with School Locations**

Identify high schools, colleges, and universities within your territory.

### **Basic Map with Demographics**

Shade variables such as Teenage Population to better target candidates.