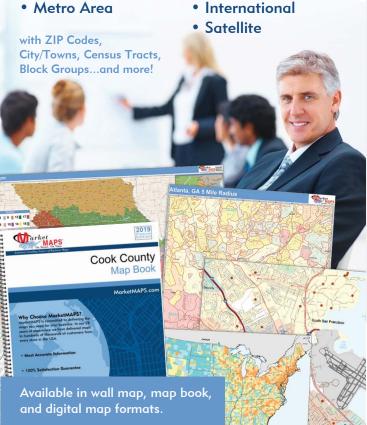

## **GEOGRAPHY & DETAIL**

Choose the geography and map details that best meet your needs. Include 3- or 5- Digit ZIP Codes, Census Tract Boundaries and other geographic features. Display virtually every town or just major cities as well as interstates, US and state highways and streets.

## **DATA & DEMOGRAPHICS**

Choose from over 20,000 demographic variables to display on your map.

Variables include:

- Total Population
- Total Households
- Median Household Income
- And more!

Available in wall map, map book, and digital map formats.