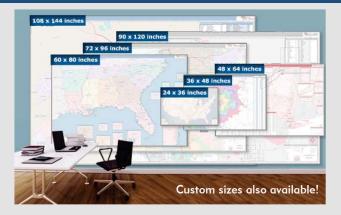

#### WALL MAP FINISHING OPTIONS

Maanetic

Basic Framed Executive Framed

#### MAP BOOKS

Available in 11x17 and 8.5x11 inches

### **DIGITAL MAPS**

Available in .PDF and .Al format

1-888-434-6277 www.MarketMAPS.com