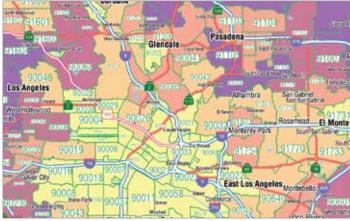

#### **Basic Territory Map**

Define maps by the Zip Codes included within your recruiting territory.