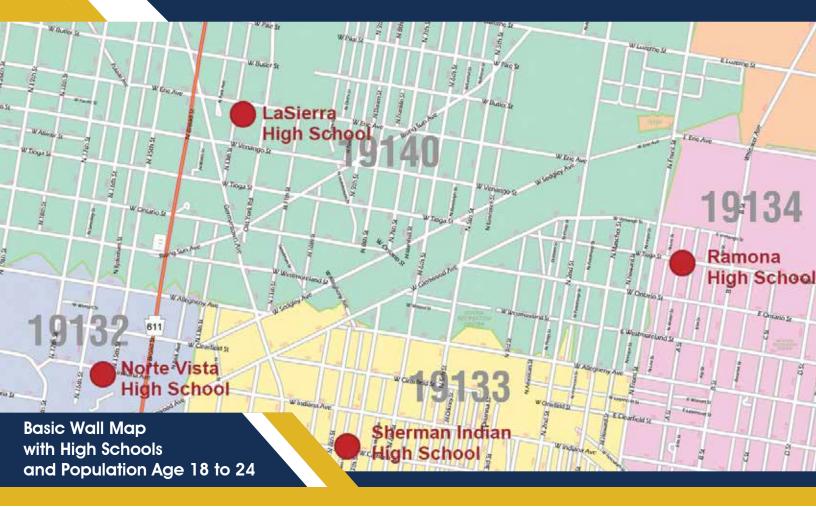

#### About our ZIP Code Maps:

- Custom Area based on list of ZIP Codes.
- High Schools within the recruiting area.
- Demographics: ZIP Codes color coded by Population Age 18-24.
- Also available in Map Book and Digital Map formats.

#### **Basic Map with School Locations**

Identify high schools, colleges, and universities within your territory.

#### **Basic Map with Demographics**

Shade variables such as Teenage Population to better target candidates.

Visit Us: MarketMAPS.com/Navy Email Us: Alex.Goit@MarketMAPS.com