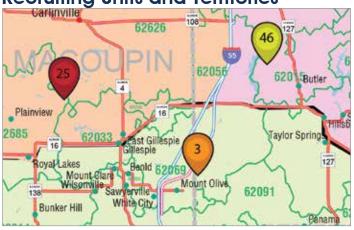

#### Basic Map with Recruiting Units and Territories

Color-code different areas of a map to easily locate any recruiting unit.